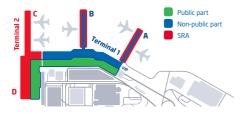

## **Locations - Commercial Filming at the Airport**

Prague Airport offers several locations which you can use for photography or shooting films, TV series, and commercials.

The locations within the airport area are divided into 3 zones, which have different security and operating regimes.

 Public part of the airport – arrival and departure halls, check-in counters, outdoor areas in front of the terminals, parking places

- Non-public part of the airport Terminal 1 area behind passport control, the connecting building between Terminals 1 and 2, customs, exits to the arrival hall
- Non-public SRA zone of the airport airport runways + surrounding operating areas, gates, passenger boarding bridge