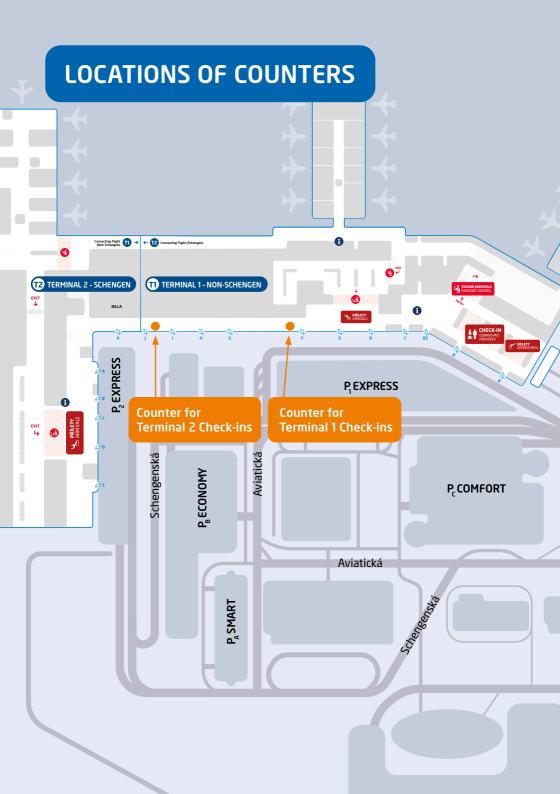

## RENTAL OF COUNTERS FOR CLIENT CHECK-IN BEFORE DEPARTURE

- Counters are designated and rented for checking in clients before departure.
- Counters are located in the public area of the connecting building between Terminals 1 and 2.
- The check-in counter for clients departing from Terminal 1 is located between Exits F and G.
- The check-in counter for clients departing from Terminal 2 is located between Exits I and K.
- The rental must be ordered in advance using the order form available on the Prague Airport website https://www.prg.aero/en/rental-of-training-rooms.