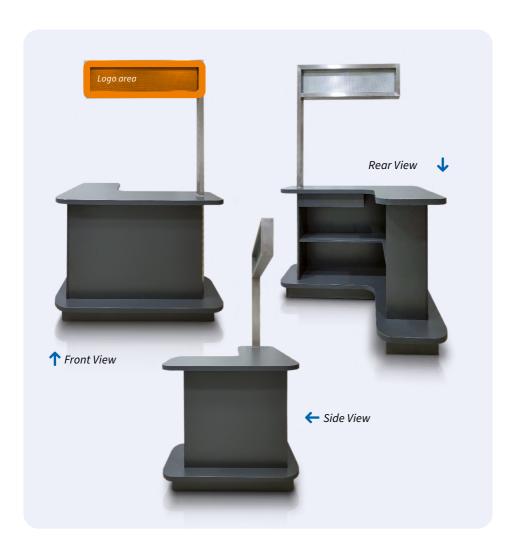

## A SHORT-TERM LEASE OF A MOBILE COUNTER

- A mobile counter (hereinafter "MC") may be leased only for the purpose of welcoming passengers and providing information to those who arrive in the Czech Republic as participants for a specific event, such as conferences, a sports, social or other event.
- Upon receiving an order, the MC is prepared in a specific location in the arrival hall of Terminal 1 or Terminal 2. It is not permitted to modify or move it in any form!
- The Order Form is located on the website of Prague Airport www.prg.aero/en/desks-and-counters-hire.
- The MC includes one chair. More than one chair is not permitted.
- One roll-up with a maximum width of 105 cm can be placed next to the MC.

- The Tenant may place their logo only in the upper portion of the MC in the location designated for such purposes. The logo must be placed on a metal surface with the following dimensions: 91.5 x 21.5 cm (attached with the help of magnets or it can be prepared on a magnetic film).
- No logo may be glued to or installed onto any part of the MC. In case of any breach of this rule, a contractual fine of CZK 5,000 will be imposed.