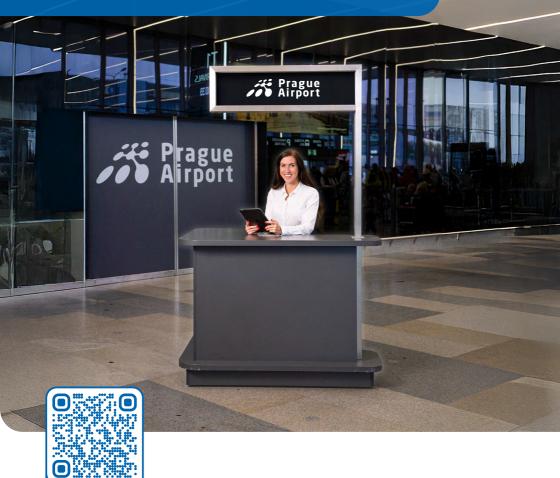

## A SHORT-TERM LEASE OF A MOBILE COUNTER

- A mobile counter (hereinafter "MC") may be leased only for the purpose of welcoming passengers and providing information to those who arrive in the Czech Republic as participants for a specific event, such as conferences, a sports, social or other event.
- Upon receiving an order, the MC is prepared in a specific location in the arrival hall of Terminal 1 or Terminal 2. It is not permitted to modify or move it in any form!
- The Order Form is located on the website of Prague Airport www.prg.aero/en/desks-and-counters-hire.
- The MC includes one chair. More than one chair is not permitted.
- One roll-up with a maximum width of 105 cm can be placed next to the MC.

- The Tenant may place their logo only in the upper portion of the MC in the location designated for such purposes. The logo must be placed on a metal surface with the following dimensions: 91.5 x 21.5 cm (attached with the help of magnets or it can be prepared on a magnetic film).
- No logo may be glued to or installed onto any part of the MC. In case of any breach of this rule, a contractual fine of CZK 5,000 will be imposed.