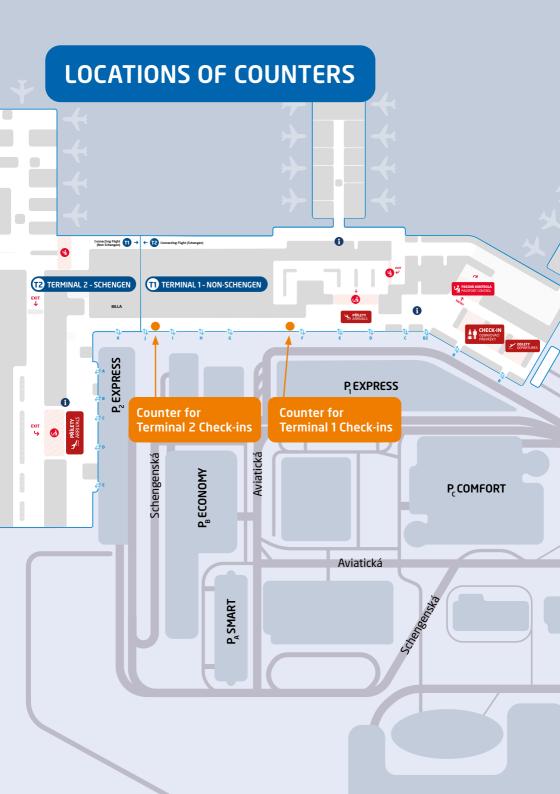

## RENTAL OF COUNTERS FOR CLIENT CHECK-IN BEFORE DEPARTURE

- Counters are designated and rented for checking in clients before departure.
- Counters are located in the public area of the connecting building between Terminals 1 and 2.
- The check-in counter for clients departing from Terminal 1 is located between Exits F and G.
- The check-in counter for clients departing from Terminal 2 is located between Exits J and K.
- The rental must be ordered in advance using the order form available on the Prague Airport website https://www.prg.aero/en/rental-of-training-rooms.